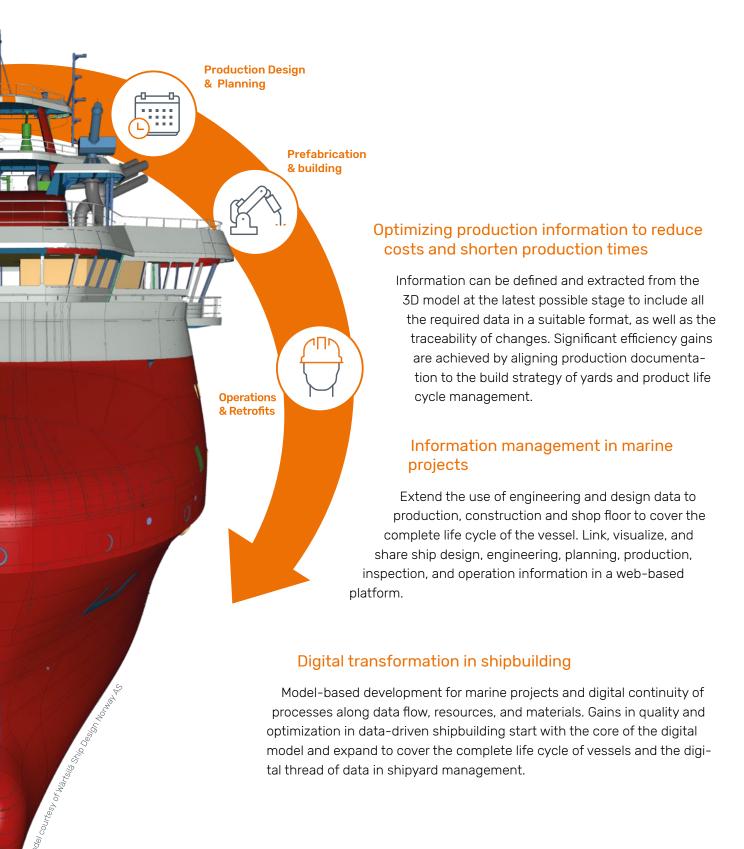

### Data-driven shipbuilding

At Cadmatic, we are leading the charge to assist our customers to optimize the way ship design and ship-building is conducted. These efforts are guided by our vision of a transformed shipbuilding industry, one that is driven by data.

### Optimizing design process and minimizing risk of errors

The model-based approach focuses on the gradual building of the digital twin of the vessel to ensure the accuracy of data and facilitate data use in all stages of the project.