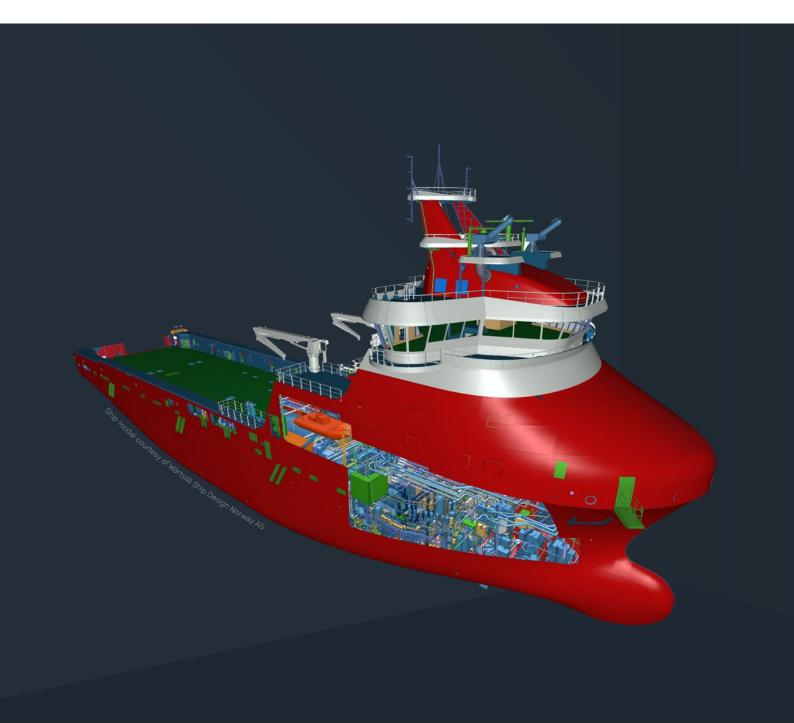

### Optimizing design process and minimizing risk of errors

The model-based approach focuses on the gradual building of the digital twin of the vessel to ensure the accuracy of data and facilitate data use in all stages of the project.

# 3D ship design with state-of-the-art tools to manage complexity

Shipbuilding-specific design environment with embedded best practices and high flexibility lets designers focus on their innovative work and creativity while routine tasks are automated and the UX is focused on the designer's needs.