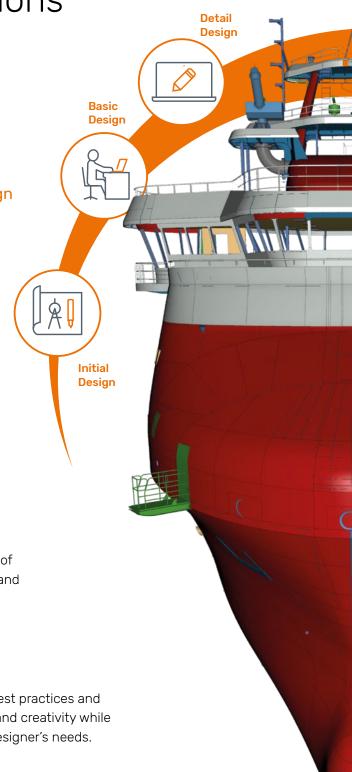

# 3D ship design with state-of-the-art tools to manage complexity

Shipbuilding-specific design environment with embedded best practices and high flexibility lets designers focus on their innovative work and creativity while routine tasks are automated and the UX is focused on the designer's needs.