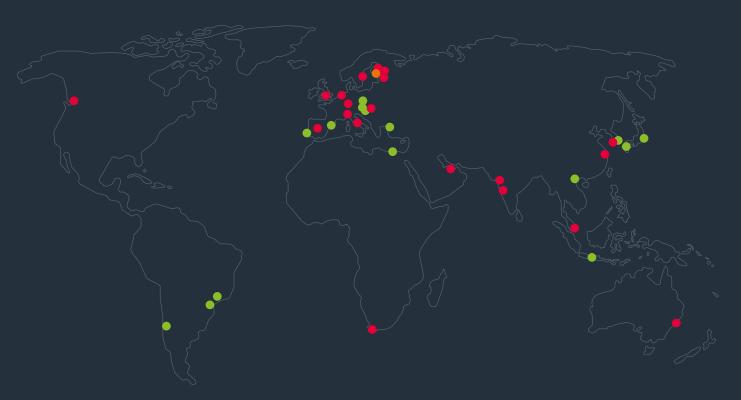

**Cadmatic** is a leading 3D design and information management software developer and supplier for the marine, process, energy and construction industries.

- Cadmatic's headquarters are located in Turku, Finland.
- We have staff in Australia, Canada, China, Estonia, Hungary, India, Italy, the Netherlands, Germany, United Kingdom, Singapore, South Africa, South Korea, Spain, Sweden and the UAE.
- We have certified resellers and support partners in 15 countries in Europe, Asia, America and Africa.
  Our growing customer base includes over 6000 customer organizations in 60 countries.